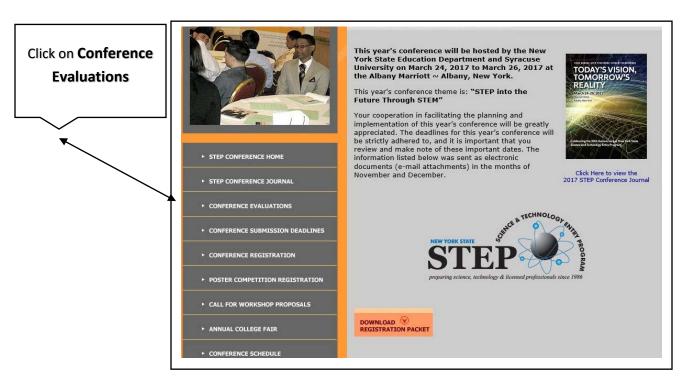

## **Conference Evaluations**

Below are the links for this year's STEP Conference evaluations. Please click on the link below and answer the questions as best as you can. Thanks in advance for your participation:

- Professional Development Evaluation Form (Staff and Chaperones): https://form.jotform.us/70785432597165
- Students Workshop Evaluation Form: https://form.jotform.us/70754812554156
- 2017 Overall Conference Evaluation Form: https://form.jotform.us/70755293871162